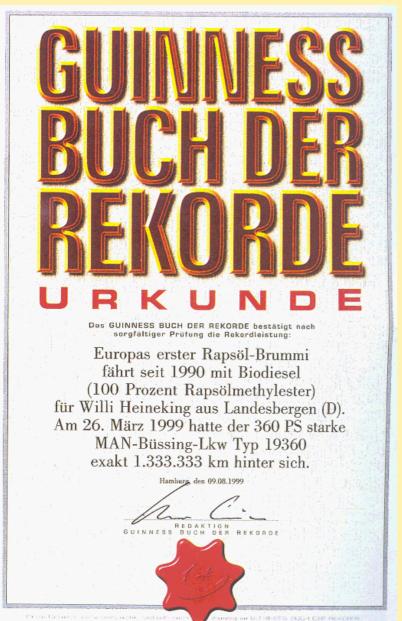

# **Guiness Book** of Records

#### Certificate

GUINESS BOOK OF RECORDS confirms after thorough examination the record:

Europe's first rapeseed lorry is running on biodiesel (100% rapeseed oil methyl ester) for Willi Heineking from Landesbergen (D). On 26 March 1999 the 360 HP MAN-Büssing lorry (type 19360) had travelled exactly 1,333,333 km.

Hamburg, 09/08/1999