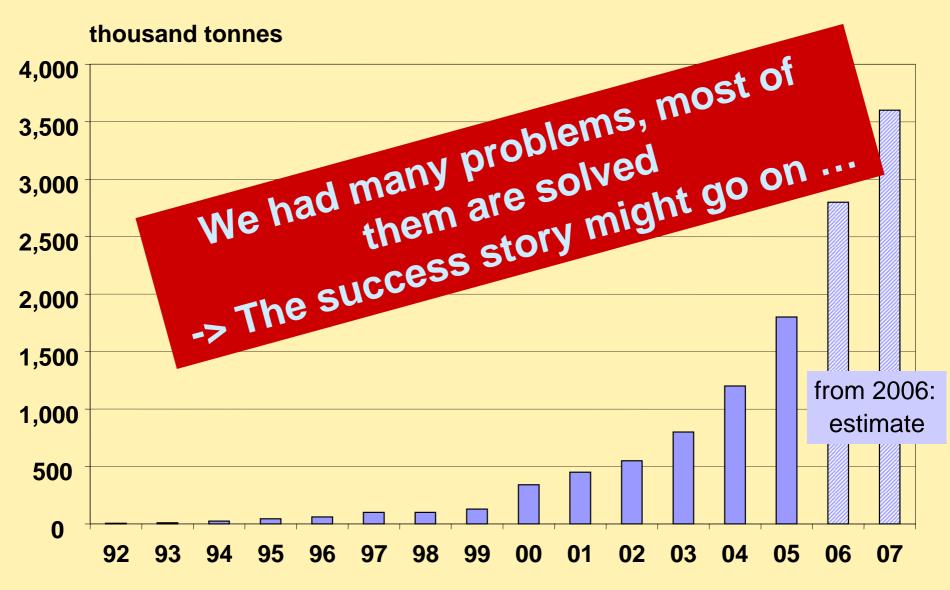

> 10 ct/L in 2008
- > 18 ct/L in 2009
- > 26 ct/L in 2010
- > 33 ct/L in 2011
- > 45 ct/L in 2012
- Tax exemption for agriculture & forestry
- Ethanol/ETBE tax-free!

Source: Federal Government 2006

## **Biodiesel taxation in Germany**



#### **Dual concept for biofuels**

# Tax on biofuels from 08/2006

- Parliament decision 29/06/06:
  - Stepwise increasing tax on biodiesel, biodiesel blends and plant oil
  - ➤ Other biofuels tax-free
  - ➤ Tax exemption for agriculture and forestry

#### Still to be decided

# Obligatory blending from 2007?

- Proposal by Federal Ministry of Finance:
  - ➤ Diesel 4.4 %
  - Petrol 2 % (2010: 3%)
  - Overall quota: 5.7% from 2009 (6 % in 2010)

Status: July 2006

#### **Biofuels demonstration in Berlin**





#### Consumption of biodiesel in Germany





Source: IFEU 2006

#### Last but not least



Thank you very much for your attention and I'm happy to answer your questions any time