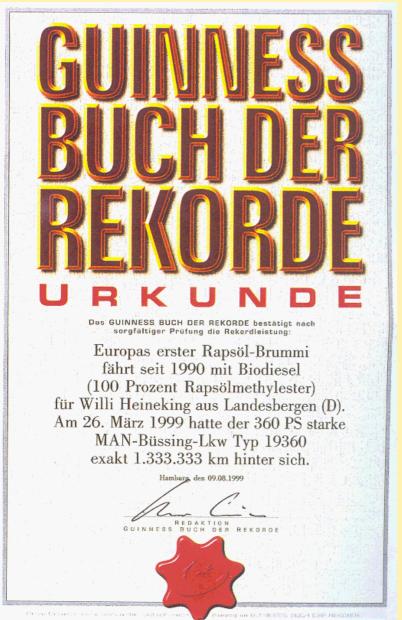

# **Guiness Book** of Records

#### Certificate

GUINESS BOOK OF RECORDS confirms after thorough examination the record:

Europe's first rapeseed lorry is running on biodiesel (100% rapeseed oil methyl ester) for Willi Heineking from Landesbergen (D). On 26 March 1999 the 360 HP MAN-Büssing lorry (type 19360) had travelled exactly 1,333,333 km.

Hamburg, 09/08/1999