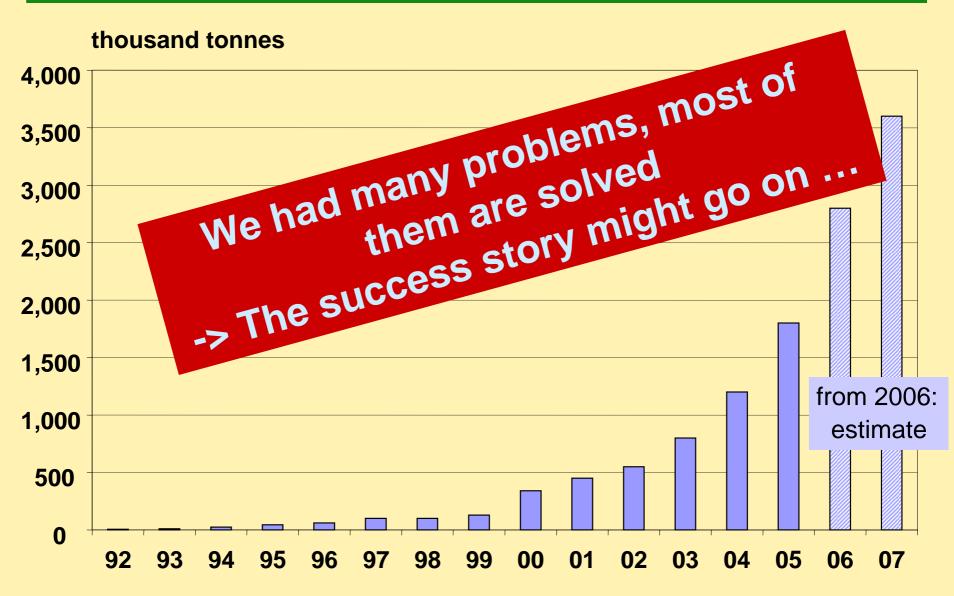

n 2011
- > 7,25 % in 2012
- >7,50% in 2013
- >7,75% in 2014
- > 8,00% in 2015

**Note:** Quota means minimum quota, % relates to energy content

Source: Federal Government 2006

## **Biofuels: legislation in Germany**



### Biofuels quota from 01/2007

#### Remarks and conclusions:

- Overall biofuels quota higher than EU Biofuels Directive (2003/30/EC) goal (5,75%)
- Biofuels quota, i.e. no obligatory blending!
- Trading of quota possible
- Fine for non-compliance with quota:
  - 60 ct/L for biodiesel and overall quota
  - 90 ct/L for bioethanol quota
- Yearly check: none (in contrast to biofuel tax law)

## Germany



- What happened yesterday?
- The situation of today
- → What will come tomorrow?

### **Biofuels demonstration in Berlin**





### Consumption of biodiesel in Germany





Source: IFEU 2007

#### Last but not least



Thank you very much for your attention and I'm happy to answer your questions

Dr. Guido Reinhardt



**Contact details:** 

guido.reinhardt@ifeu.de + 49 - 6221 - 4767 - 0 / - 31 www.ifeu.de