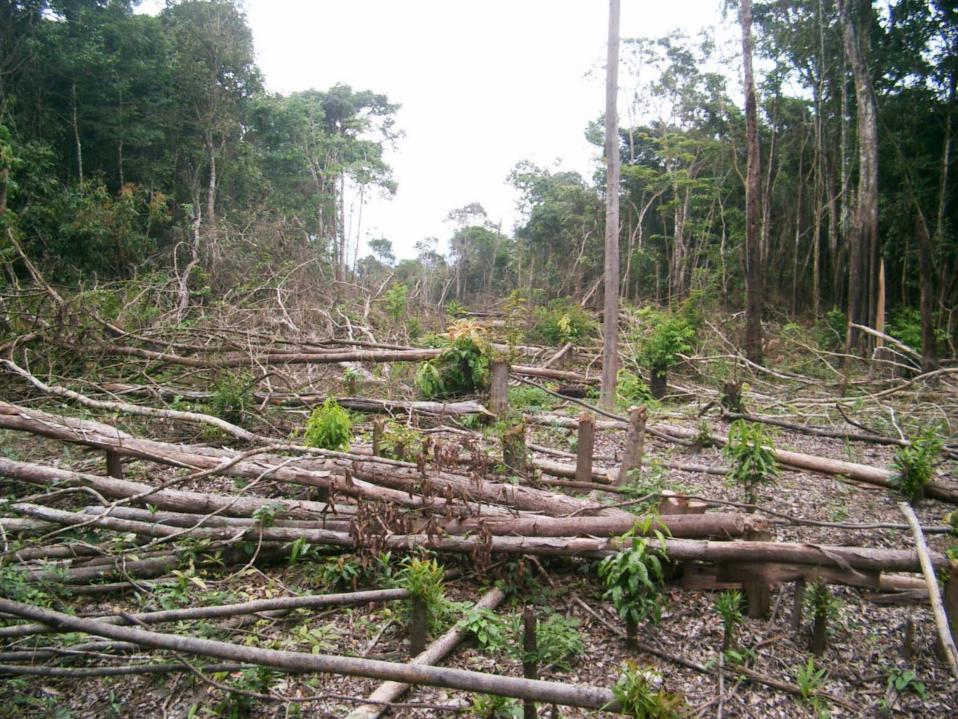

## Biofuels vs. Nature conservation

## WWF Study on palm oil

#### Rain Forest for Biodiesel?

Ecological effects of using palm oil as a source of energy

#### **Rain Forest for Biodiesel?**

Ecological effects of using palm oil as a source of energy

Project coordinator (WWF)
Imke Lübbeke

Project leader (IFEU)

Dr. Guido Reinhardt

Publication 2007