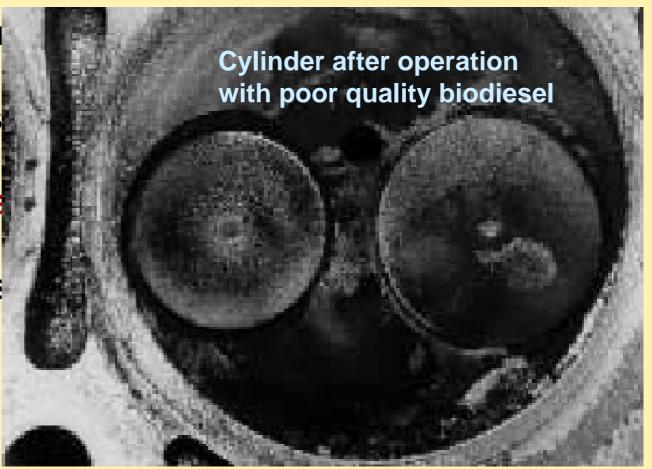

### **Bottlenecks in Germany**

- Taxation issues
- Technical issues
  - Biodiesel quality
  - Life cycle assessment

### **Bottlenecks in Germany**

- Taxation issues
- Technical issues
- **Biodiesel quality** 
  - Life cycle assessment

#### **Measures**

- Tax exemption
- Biodiesel approvals (partly)
- > Norm EN 14214
- Assoc. for quality management

## **Biodiesel quality in Germany**

**Association for the Quality Management of Biodiesel** 

(AGQM)

- > Founded in 1999
- Guaranteeing quality requirements for biodiesel in the whole production/consumption chain
- > Members: producers, traders, filling stations, constructors, etc.

## **Biodiesel quality in Germany**

#### Important differences between the Norm and AGQM standard

| Property                                          | EN 14214          | AGQM                                                                                                                                 |
|---------------------------------------------------|-------------------|--------------------------------------------------------------------------------------------------------------------------------------|
| Water content (mass ratio)                        | max. 500 mg/kg    | Producers: max. 220 mg/kg, all members: max. 300 mg/kg                                                                               |
| Total contamination (mass ratio)                  | max. 24 mg/kg     | max. 20 mg/kg                                                                                                                        |
| Oxidation stability (induction time)              | min. 6 h          | min. 6 h<br>(check point: final user)<br>Biodiesel sold at public filling<br>stations requires addition of<br>oxidation stabilisers. |
| Period for production of winter quality biodiesel | 16/11 until 28/02 | 19/10 until 28/02                                                                                                                    |
| Fatty acid profile                                | <del>_</del>      | like rapeseed (for selling at public filling stations)                                                                               |