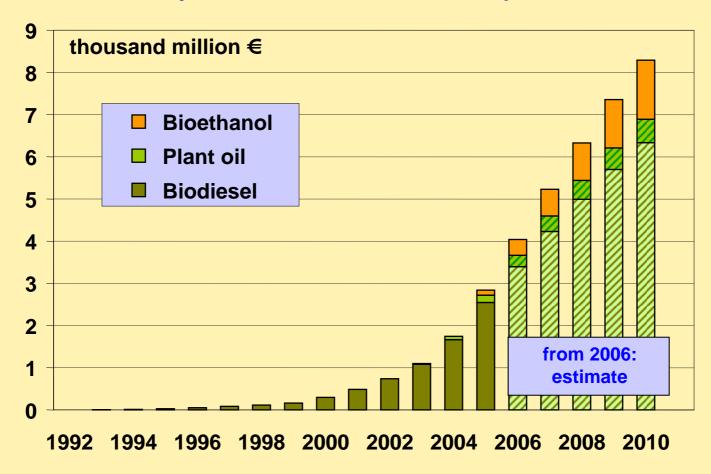

## **Cumulated revenue loss in Germany**

... by 100 % mineral oil tax exemption

Source: IFEU 2007

## **Cumulated revenue loss in Germany**

Source: IFEU 2007