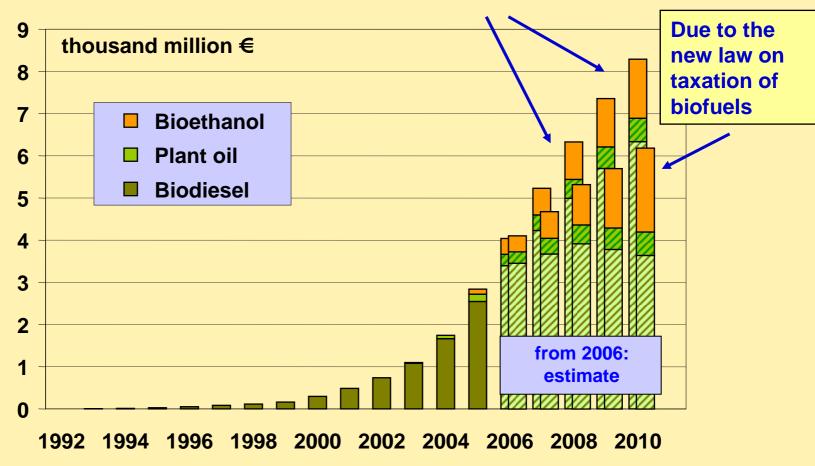

## **Cumulated revenue loss in Germany**

... by 100 % mineral oil tax exemption

Source: IFEU 2007

## **Cumulated revenue loss in Germany**

Source: IFEU 2007