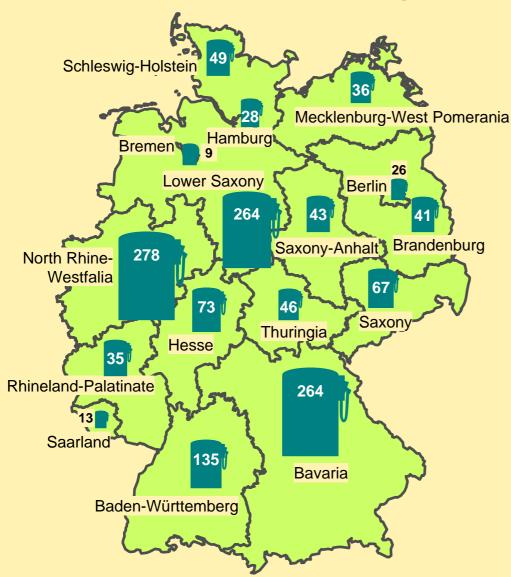

| no approval                                                                                       |

Source: UFOP 2006 Status: 2005

## The situation of today



#### **AGQM-Biodiesel filling stations in Germany**



#### **Status 2005:**

about 1,900 (i.e. 12%) public filling stations offer biodiesel

1,406 offer AGQMbiodiesel

Source: UFOP 2004/2005

## **Cumulated revenue loss in Germany**



... by 100 % mineral oil tax exemption



Source: IFEU 2007

## Biofuels: taxation and legislation



#### **Dual concept for biofuels**

## Tax on biofuels from 08/2006

- Energy tax law 15/07/2006:
  - Stepwise increasing tax on biodiesel, biodiesel blends and plant oil
  - ➤ Other biofuels tax-free
  - ➤ Tax exemption for agriculture and forestry

## Biofuels quota from 01/2007

- Biofuel quota law 18/12/2006:
  - Fixed quota for biodiesel
  - Stepwise increasing quota for bioethanol
  - Stepwise increasing quota for sum of biofuels

## **Biofuels: taxation in Germany**



#### Tax on biofuels from 08/2006