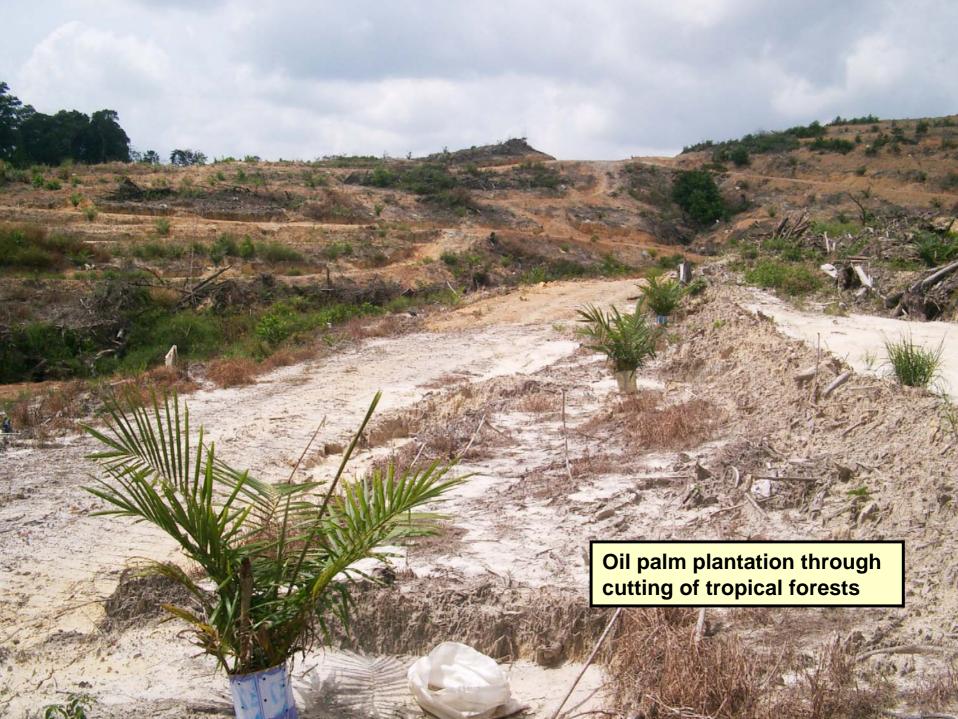

## Biofuels vs. Nature conservation

## WWF Study on palm oil

#### Rain Forest for Biodiesel?

Ecological effects of using palm oil as a source of energy

#### **Rain Forest for Biodiesel?**

Ecological effects of using palm oil as a source of energy

Project coordinator (WWF)
Imke Lübbeke

Project leader (IFEU)

Dr. Guido Reinhardt

Publication 2007