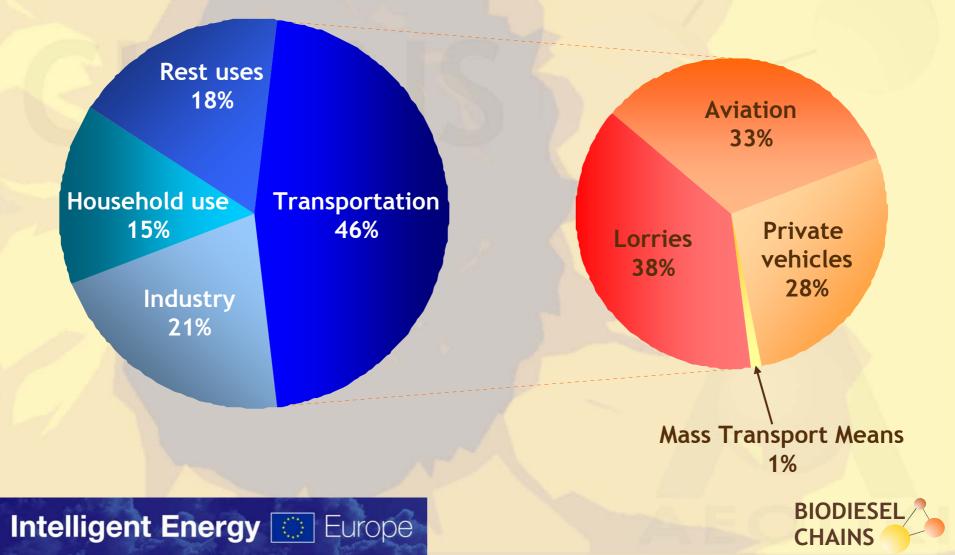

#### BIODIESEL CHAINS

# **Poland National Event**

#### Tuesday, 25<sup>th</sup> September 2007 Warsaw





# **Cyprus National Report**

Prepared by Aeoliki Ltd. Nikos Kamakiotis





#### Contents

# Biodiesel in Cyprus Transport Sector Regulatory Actions Obstacles

Intelligent Energy 💽 Europe



# **Biodiesel in Cyprus**





## **Biodiesel in Cyprus**

- Zero(!) distribution of biofuels
- Regulatory actions
- Small scale production





## **Transportation Sector**





### **Fuel distribution**





Intelligent Energy 💽 Europe

BIODIESEL

### Liquid fuels distribution



# **Regulatory Actions**





### Legal framework

#### Law 66(I) of 2005

- Promotion of biofuels use for transportation
- Adaptation to the Directive 2003/30/EC
- Directive 2003/96/EK, Article 16
- M 2006-2010  $\rightarrow$  1.25 mil. CYP
  - Introduction of tax exclusion
  - Multi-annual program

Intelligent Energy 💽 Europe



## Legal framework

- Ministerial ordinance 318/2004
  - Law 148(I)/2003 Fuel specifications
  - Quality norms :
- EN 228 EN 590 EN 14214

Blending

**Pure BioDiesel** 





### Legal framework

#### Law 33(I) of 2003

- Energy conservation RES promotion
- Adaptation to the Directive 2001/77/EC
- Exploitation of economic resources for the promotion of biofuels
- Grant scheme





### **P