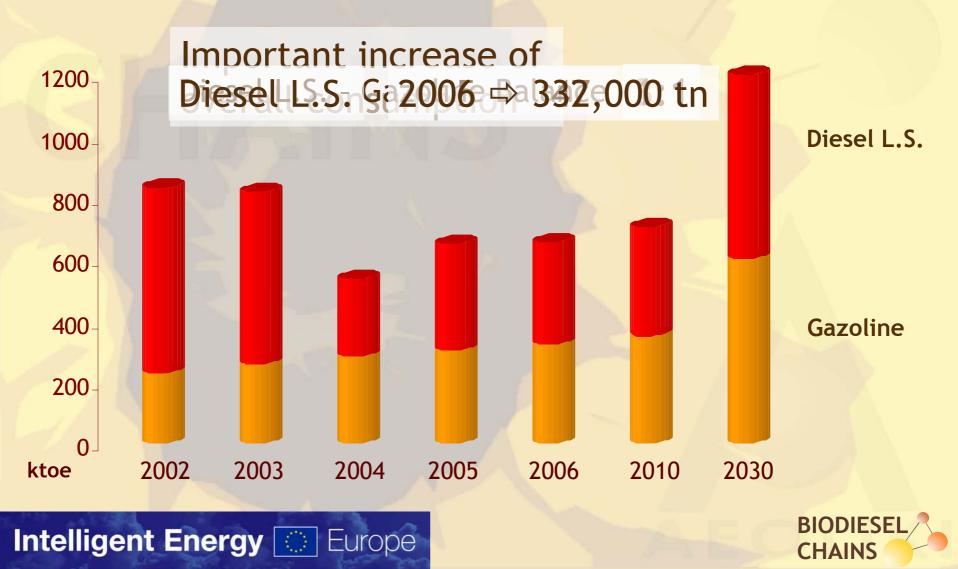

#### BIODIESEL CHAINS

# **Poland National Event**

#### Tuesday, 25<sup>th</sup> September 2007 Warsaw





# **Cyprus National Report**

Prepared by Aeoliki Ltd. Nikos Kamakiotis





#### Contents

# Biodiesel in Cyprus Transport Sector Regulatory Actions Obstacles

Intelligent Energy 💽 Europe



# **Biodiesel in Cyprus**





## **Biodiesel in Cyprus**

- Zero(!) distribution of biofuels
- Regulatory actions
- Small scale production





## **Transportation Sector**





### **Fuel distribution**





Intelligent Energy 💽 Europe

BIODIESEL

### Liquid fuels distribution



# **Regulatory Actions**





### Legal framework

#### Law 66(I) of 2005

- Promotion of biofuels use for transportation
- Adaptation to the Directive 2003/30/EC
- Directive 2003/96/EK, Article 16
- M 2006-2010  $\rightarrow$  1.25 mil. CYP
  - Introduction of tax exclusion
  - Multi-annual program

Intelligent Energy 💽 Europe



## Legal framework

- Ministerial ordinance 318/2004
  - Law 148(I)/2003 Fuel specifications
  - Quality norms :
- EN 228 EN 590 EN 14214

Blending

**Pure BioDiesel** 





### Legal framework

#### Law 33(I) of 2003

- Energy conservation RES promotion
- Adaptation to the Directive 2001/77/EC
- Exploitation of economic resources for the promotion of biofuels
- Grant scheme





### **Promotion means**

- Use of biofuels by governmental fleets
- Tax support fo