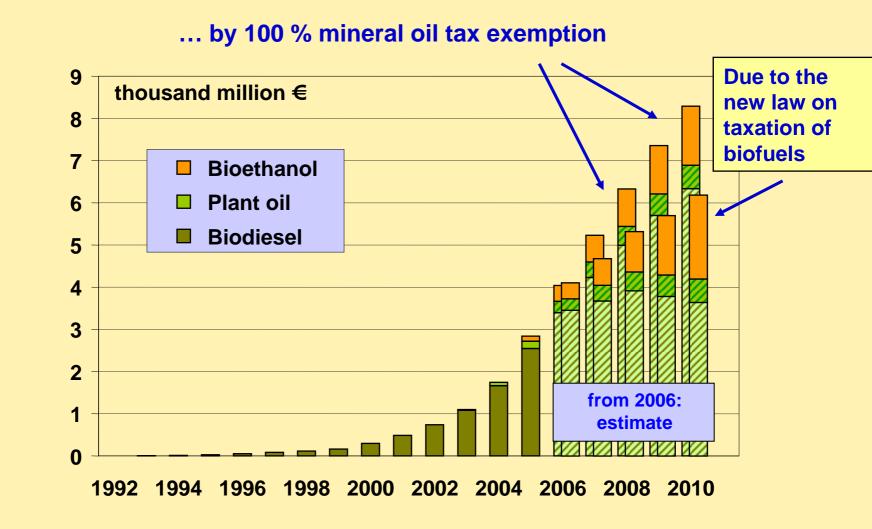

## **Cumulated revenue loss in Germany**

#### ... by 100 % mineral oil tax exemption

Source: IFEU 2007

## **Cumulated revenue loss in Germany**

Source: IFEU 2007