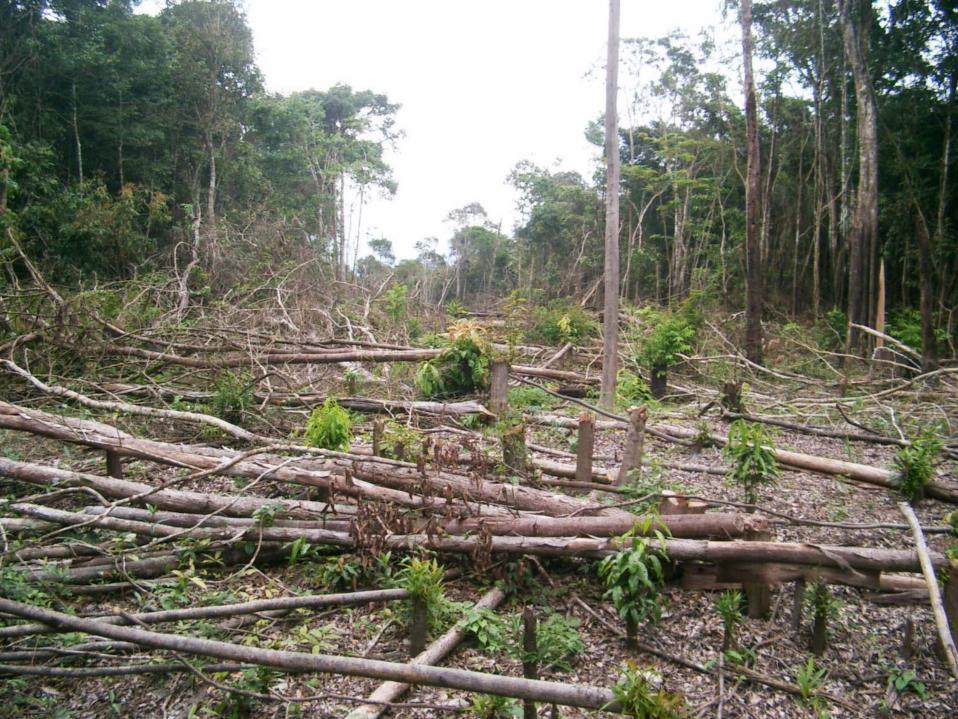

# Oil palm plantation through cutting of tropical forests

- Criteria for a Sustainable Use of Bioenergy on a Global Scale: IFEU, FSC, Lanje: commissioned by the Federal Agency of Environment, Germany
- Certification of biomass & biomass conversion to biofuels: meo Consulting Team, supported by FNR, Germany
- Criteria for sustainable biomass production: Project Group "Sustainable Production of Biomass, commissioned by Energy Transition Task Force, Netherlands
- Analysing of sustainability criteria and certification systems for biomass: commissioned by DG-TREN /D2/428-2006
- Technical Assistance for certification aspects related to the promotion of the use of biofuels in the European Union: WIP, IFEU, IC, commissioned by DG-TREN