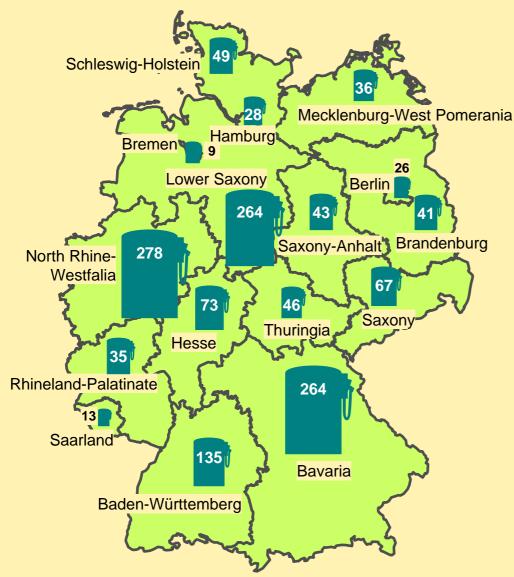

#### **AGQM-Biodiesel filling stations in Germany**

Status 2005:

about 1,900 (i.e. 12%) public filling stations offer biodiesel

1,406 offer AGQMbiodiesel

Source: UFOP 2004/2005