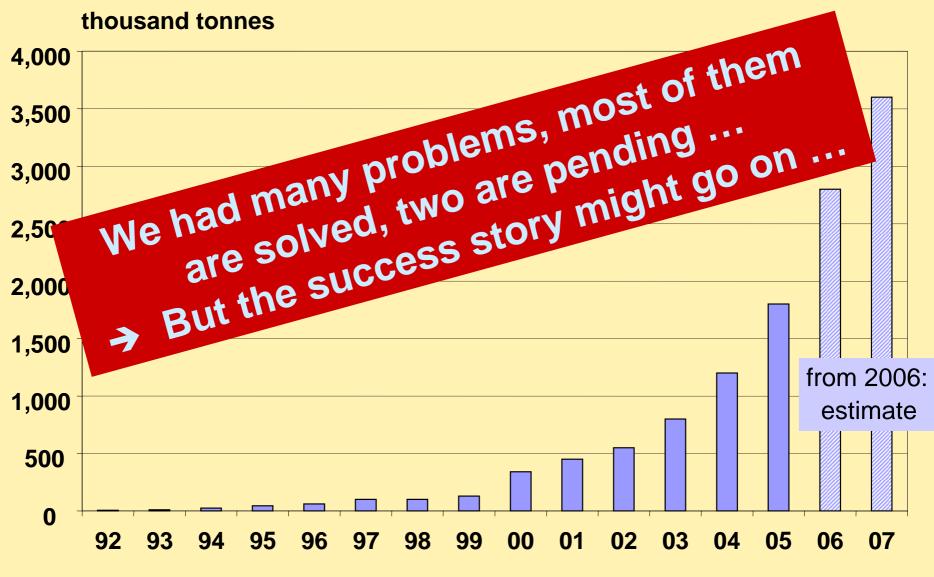

#### **Consumption of biodiesel in Germany**

#### thousand tonnes

Source: IFEU 2006

#### **Consumption of biodiesel in Germany**

Source: IFEU 2007