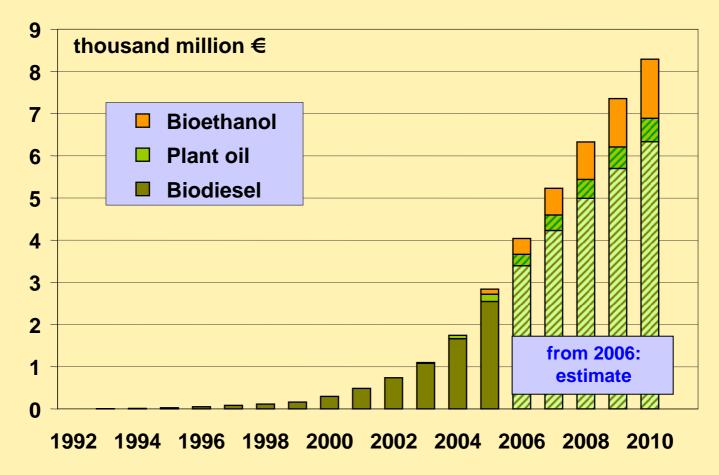

#### **Consumption of biodiesel in Germany**

#### thousand tonnes

Source: IFEU 2006

#### **Consumption of biodiesel in Germany**

Source: IFEU 2007