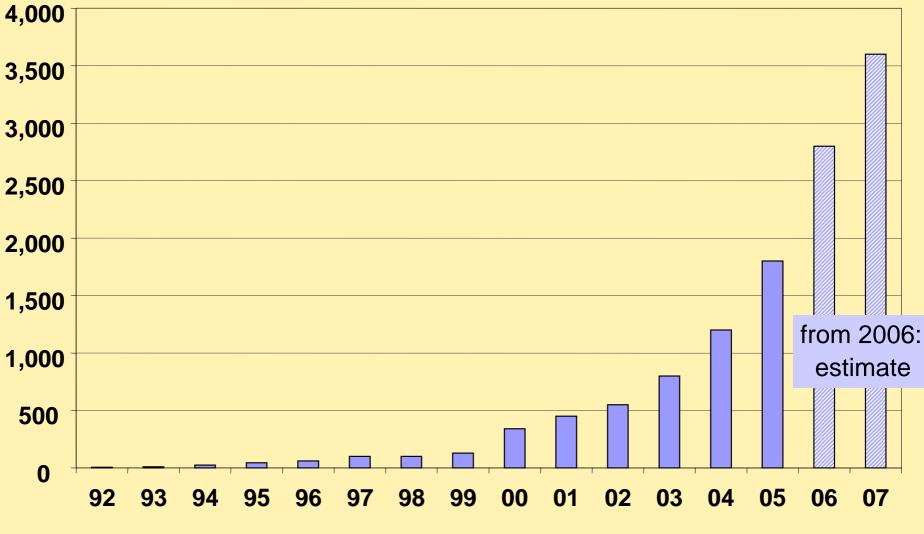

#### **Consumption of biodiesel in Germany**

#### thousand tonnes

Source: IFEU 2006