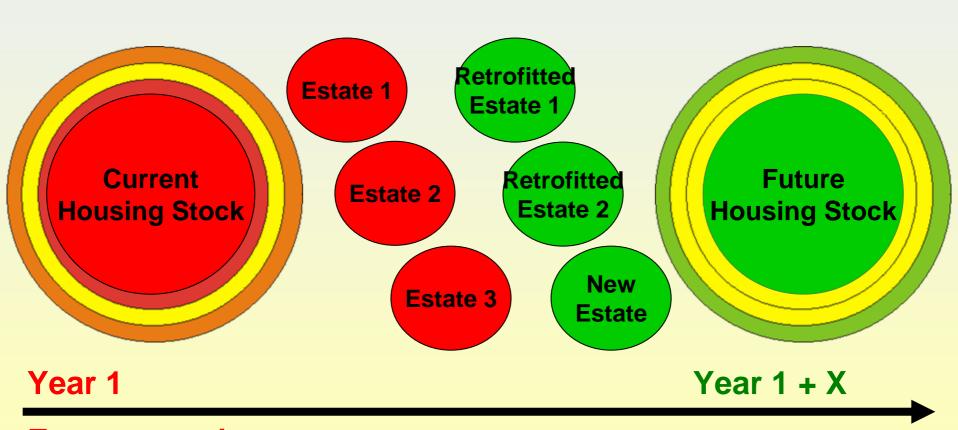

## Increasing the energy performance of the housing stock

**Energy-wasting housing stock** 

**Energy efficient** housing stock