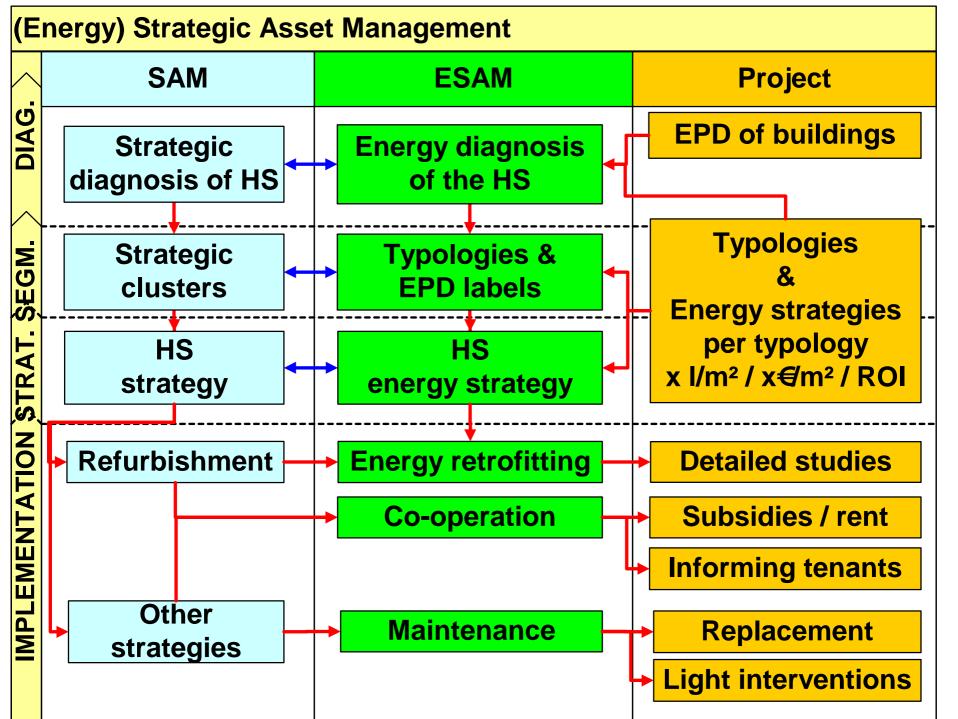

#### **Strategic Asset Management:** 7 steps from the diagnosis to implementation **Housing stock level Estate level** Cluster level **Diagnosis** Clustering Strategy by cluster **Financial impact Action plan Housing stock** strategy Implementation

#### **Energy Strategic Asset Management**

- 1. Simplified diagnosis of the energy performance of the housing stock
- 2. Link this diagnosis to the strategic diagnosis of the housing stock
- 3. Long term strategies integrating the improvement of energy performance

#### **Using building typologies**

- Simplify the energy diagnosis of the housing stock
- Define standard energy saving strategies for each typologies: x l/m² = x €m² = x years of payback
- → Identify the cheapest energy saving measures
- **→** Definition of long-term energy strategies:
  - Impact on the energy performance of the housing
  - Estimation of costs