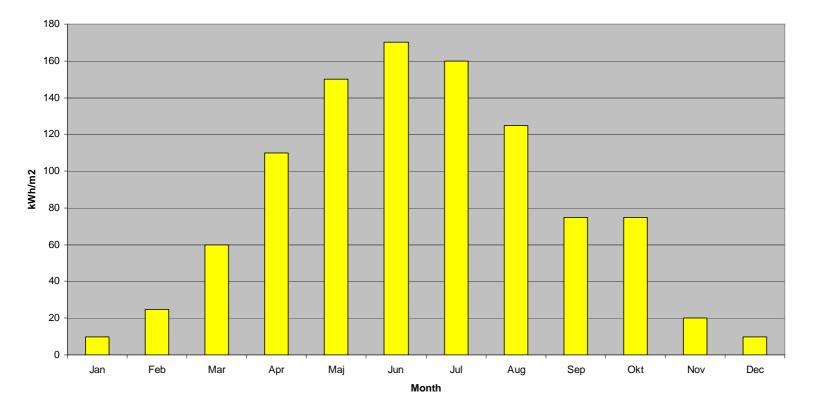

Short season, but the sun is shining !

Sunbeam energy on Gotland

Energy Supply 2000-2005

|                     |     | 2000   | 2001   | 2002   | 2003   | 2004   | 2005   |
|---------------------|-----|--------|--------|--------|--------|--------|--------|
|                     |     |        |        |        |        |        |        |
| Oil                 | kWh | 232450 | 240000 | 35000  | 39690  | 16840  | 4000   |
|                     |     |        |        |        |        |        |        |
| Pellets             | kWh | 0      | 0      | 193424 | 222288 | 183524 | 140360 |
|                     |     |        |        |        |        |        |        |
| Electricity         | kWh | 417920 | 372480 | 340880 | 369160 | 354120 | 356160 |
|                     |     |        |        |        |        |        |        |
| Total Energy Supply | kWh | 650370 | 612480 | 569304 | 631138 | 554484 | 500520 |
|                     |     |        |        |        |        |        |        |
|                     |     |        |        |        |        |        |        |
| Guests/year         |     | 12091  | 12784  | 12582  | 14494  | 13617  | 14742  |
| kWh/guest           |     | 53,8   | 47,9   | 45,2   | 43,5   | 40,7   | 34,0   |
| Rinn guest          |     | 55,0   | J, 1   | 45,2   | 40,0   | 40,7   | 54,0   |