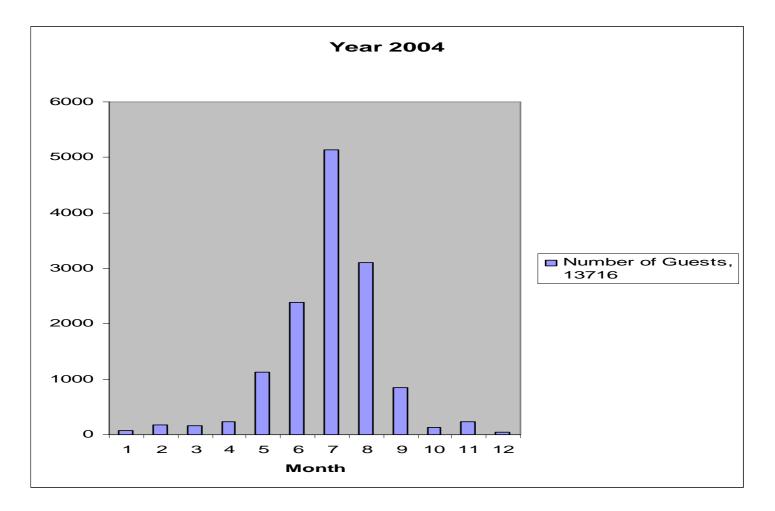

Short season, but the sun is shining !

Sunbeam energy on Gotland

Energy Supply 2000-2005

|                     |     | 2000   | 2001   | 2002   | 2003   | 2004   | 2005   |
|---------------------|-----|--------|--------|--------|--------|--------|--------|
|                     |     |        |        |        |        |        |        |
| Oil                 | kWh | 232450 | 240000 | 35000  | 39690  | 16840  | 4000   |
|                     |     |        |        |        |        |        |        |
| Pellets             | kWh | 0      | 0      | 193424 | 222288 | 183524 | 140360 |
|                     |     |        |        |        |        |        |        |
| Electricity         | kWh | 417920 | 372480 | 340880 | 369160 | 354120 | 356160 |
|                     |     |        |        |        |        |        |        |
| Total Energy Supply | kWh | 650370 | 612480 | 569304 | 631138 | 554484 | 500520 |
|                     |     |        |        |        |        |        |        |
|                     |     |        |        |        |        |        |        |
| Guests/year         |     | 12091  | 12784  | 12582  | 14494  | 13617  | 14742  |
| kWh/guest           |     | 53,8   | 47,9   | 45,2   | 43,5   | 40,7   | 34,0   |
| Rinn guest          |     | 55,0   | J, 1   | 45,2   | 40,0   | 40,7   | 54,0   |