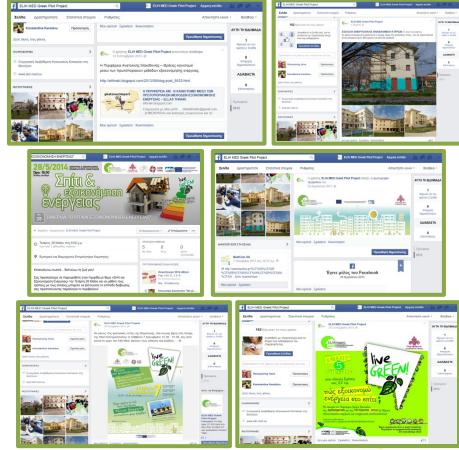

#### Impact of the campaign using digital media

A facebook page was created for the successful approach of the **younger audiences**. The page was used as a vehicle to **communicate all organized** actions. The page has almost **200 members**, which expanded the respective information.

#### **Facebook:**

Impact of the promotional material and the face to face strategy

The majority of the **local authorities**, the **residents** of the city of **Komotini** while the vast majority of the **DUTH campus** residents and staff, were informed about the project. In addition, **professionals operating in constructions' sector**, local **opinion leaders** and **funding organizations** were reached during the process.

It is estimated that approximately:

**10.000 people** were **directly approached** through the promotional material.

**20.000 people** were reached through **direct promotional materials**, print insertions in major **local newspapers** and **radio broadcasting** 

**1.800 people** were reached in an **indirect mode**, through **participating** in our actions, while attending the events