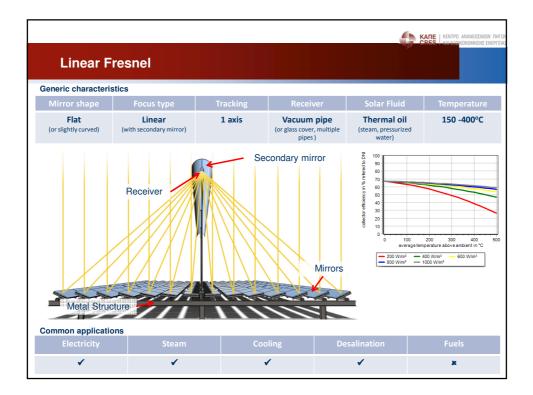

| Solar To                                                         | wer        |          |                               | <b>\$</b> 3                       | KARE KENTPO ANANEOZIMON I<br>CRES KANEZOKONOMIENE ENER |  |  |  |  |
|------------------------------------------------------------------|------------|----------|-------------------------------|-----------------------------------|--------------------------------------------------------|--|--|--|--|
| Generic characteris                                              | tics       |          |                               |                                   |                                                        |  |  |  |  |
| Mirror shape                                                     | Focus type | Tracking | Receiver