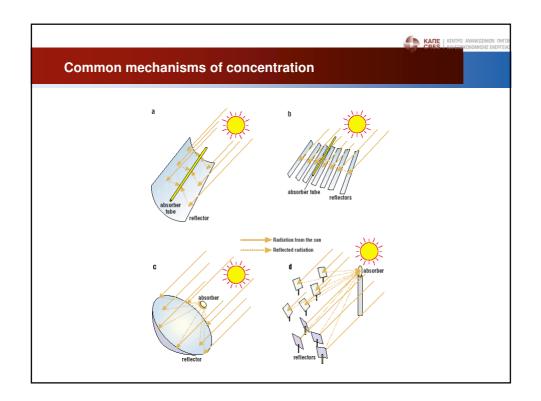

| Solar To                                                         | wer        |          |                               | <b>\$</b> 3                       | KARE KENTPO ANANEOZIMON I<br>CRES KANEZOKONOMIENE ENER |  |  |  |  |
|------------------------------------------------------------------|------------|----------|-------------------------------|-----------------------------------|--------------------------------------------------------|--|--|--|--|
| Generic characteris                                              | tics       |          |                               |                                   |                                                        |  |  |  |  |
| Mirror shape                                                     | Focus type | Tracking | Receive