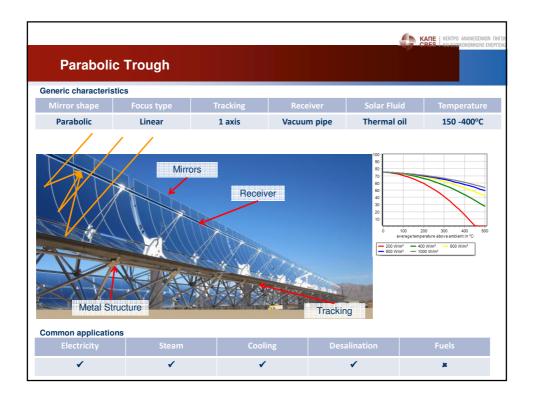

| Solar To                                                         | wer        |          |                               | <b>\$</b> 3                       | KARE KENTPO ANANEOZIMON I<br>CRES KANEZOKONOMIENE ENER |  |  |  |  |
|------------------------------------------------------------------|------------|----------|-------------------------------|-----------------------------------|--------------------------------------------------------|--|--|--|--|
| Generic characteris                                              | tics       |          |                               |                                   |                                                        |  |  |  |  |
| Mirror shape                                                     | Focus type | Tracking | Receiver