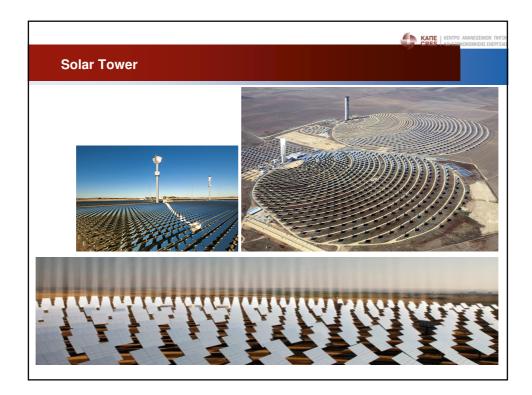

| Solar To                                                         | wer        |          |                               | <b>\$</b> 3                       | KARE KENTPO ANANEOZIMON I<br>CRES KANEZOKONOMIENE ENER |  |  |  |  |
|------------------------------------------------------------------|------------|----------|-------------------------------|-----------------------------------|--------------------------------------------------------|--|--|--|--|
| Generic characteris                                              | tics       |          |                               |                                   |                                                        |  |  |  |  |
| Mirror shape                                                     | Focus type | Tracking | Receiver                      | Solar Fluid                       | Temperature                                            |  |  |  |  |
| Flat<br>(or slightly curved)                                     | Point      | 2 axis   | Pipes<br>(or Cavity receiver) | Molten salt<br>(or Air, Chemical) | 400 - 1000°C                                           |  |  |  |  |
| Mirror<br>Metal<br>Structure<br>Structure<br>Common candidations |            |          |                               |                                   |                                                        |  |  |  |  |
| Common applicatio                                                | ne         |          |                               |                                   |                                                        |  |  |  |  |
| Common applicatio<br>Electricity                                 | Steam      | Cool     | ing Des                       | alination                         | Fuels                                                  |  |  |  |  |