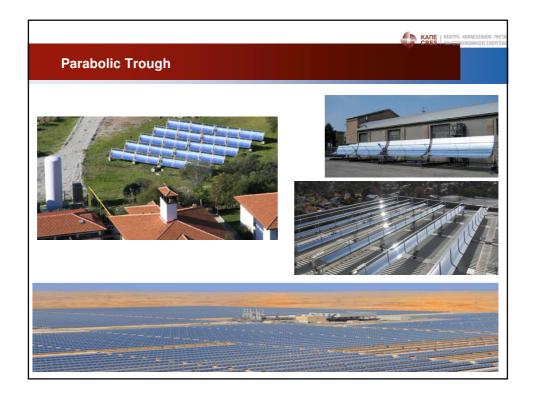

| Solar To                                                         | wer        |          |                               | <b>\$</b> 3                       | KARE KENTPO ANANEOZIMON I<br>CRES KANEZOKONOMIENE ENER |  |  |  |  |
|------------------------------------------------------------------|------------|----------|-------------------------------|-----------------------------------|--------------------------------------------------------|--|--|--|--|
| Generic characteris                                              | tics       |          |                               |                                   |                                                        |  |  |  |  |
| Mirror shape                                                     | Focus type | Tracking | Receiver                      | Solar Fluid                       | Temperature                                            |  |  |  |  |
| Flat<br>(or slightly curved)                                     | Point      | 2 axis   | Pipes<br>(or Cavity receiver) | Molten salt<br>(or Air, Chemical) | 400 - 1000°C                                           |  |  |  |  |
| Mirror<br>Metal<br>Structure<br>Structure<br>Common candidations |            |          |                               |                                   |                                                        |  |  |  |  |
| Common applicatio                                                | ne         |          |                               |                                   |                                                        |  |  |  |  |
| Common applicatio<br>Electricity                                 | Steam      | Cool     | ing Des                       | alination                         | Fuels                                                  |  |  |  |  |