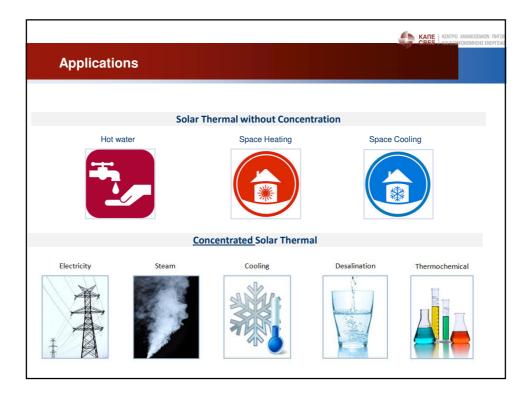

| Solar To                                                         | wer        |          |                               | <b>\$</b> 3                       | KARE KENTPO ANANEOZIMON I<br>CRES KANEZOKONOMIENE ENER |  |  |  |  |
|------------------------------------------------------------------|------------|----------|-------------------------------|-----------------------------------|--------------------------------------------------------|--|--|--|--|
| Generic characteris                                              | tics       |          |                               |                                   |                                                        |  |  |  |  |
| Mirror shape                                                     | Focus type | Tracking | R