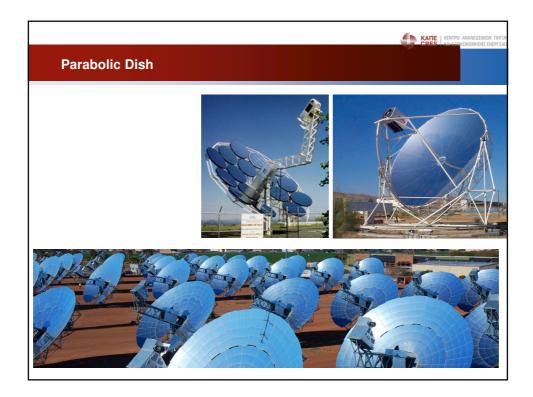

| Parabolio            | : Dish     |                    |                   | é           |              |
|----------------------|------------|--------------------|-------------------|-------------|--------------|
| Generic characterist | tics       |                    |                   |             |              |
| Mirror shape         | Focus type | Tracking           | Receiver          | Solar Fluid | Temperature  |
| Parabolic            | Point      | 2 axis             | Power engine      | Helium      | 300 - 1000°C |
| Common application   |            | Metal<br>Structure | Mirror<br>reciver |             |              |
| Electricity          | Steam      | Coc                | ling De           | salination  | Fuels        |
| ✓                    | ×          | 4                  | c                 | ×           | ×            |