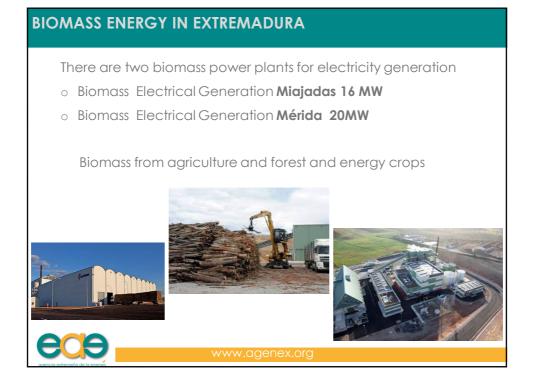

|                                                                                                                                                                                                                                                                                                                                                                                                                                                                                                                                                                                                                                                                                                     | NUCLEAR PLANTS                 | POWER<br>(MW) |
|-----------------------------------------------------------------------------------------------------------------------------------------------------------------------------------------------------------------------------------------------------------------------------------------------------------------------------------------------------------------------------------------------------------------------------------------------------------------------------------------------------------------------------------------------------------------------------------------------------------------------------------------------------------------------------------------------------|--------------------------------|---------------|
|                                                                                                                                                                                                                                                                                                                                                                                                                                                                                                                                                                                                                                                                                                     | ALMARAZ 1                      | 1.035         |
| Gabriel y Galán                                                                                                                                                                                                                                                                                                                                                                                                                                                                                                                                                                                                                                                                                     | ALMARAZ 2                      | 983           |
|                                                                                                                                                                                                                                                                                                                                                                                                                                                                                                                                                                                                                                                                                                     | TOTAL                          | 2.018         |
|                                                                                                                                                                                                                                                                                                                                                                                                                                                                                                                                                                                                                                                                                                     |                                |               |
| Guijo de Granadi                                                                                                                                                                                                                                                                                                                                                                                                                                                                                                                                                                                                                                                                                    | HYDRO PLANTS                   | POWER<br>(MW) |
|                                                                                                                                                                                                                                                                                                                                                                                                                                                                                                                                                                                                                                                                                                     | CH TORREJÓN                    | 130,36        |
| C.N Almaraz                                                                                                                                                                                                                                                                                                                                                                                                                                                                                                                                                                                                                                                                                         | CH JOSE MARÍA ORIOL            | 953,32        |
| Ciar                                                                                                                                                                                                                                                                                                                                                                                                                                                                                                                                                                                                                                                                                                | CH CEDILLO                     | 495,18        |
| product and the second s | CH GABRIEL Y GALÁN             | 110,40        |
| Puerto P                                                                                                                                                                                                                                                                                                                                                                                                                                                                                                                                                                                                                                                                                            |                                | 52,21         |
| La Ser                                                                                                                                                                                                                                                                                                                                                                                                                                                                                                                                                                                                                                                                                              | ma GRANADILLA<br>CH VALDECAÑAS | 247,17        |
| Orellan                                                                                                                                                                                                                                                                                                                                                                                                                                                                                                                                                                                                                                                                                             |                                | 39,40         |
| Zújar                                                                                                                                                                                                                                                                                                                                                                                                                                                                                                                                                                                                                                                                                               | CIJARA M.D.                    | 50,40         |
|                                                                                                                                                                                                                                                                                                                                                                                                                                                                                                                                                                                                                                                                                                     | CIJARA M.I.                    | 51,70         |
|                                                                                                                                                                                                                                                                                                                                                                                                                                                                                                                                                                                                                                                                                                     | ORELLANA                       | 22,20         |
| Hidráulicas>10                                                                                                                                                                                                                                                                                                                                                                                                                                                                                                                                                                                                                                                                                      | PUERTO PEÑA                    | 55,59         |
| 🦰 Nuclear                                                                                                                                                                                                                                                                                                                                                                                                                                                                                                                                                                                                                                                                                           | ZUJAR                          | 28,36         |
|                                                                                                                                                                                                                                                                                                                                                                                                                                                                                                                                                                                                                                                                                                     | LA SERENA                      | 21,10         |
|                                                                                                                                                                                                                                                                                                                                                                                                                                                                                                                                                                                                                                                                                                     | TOTAL                          | 2.257,39      |