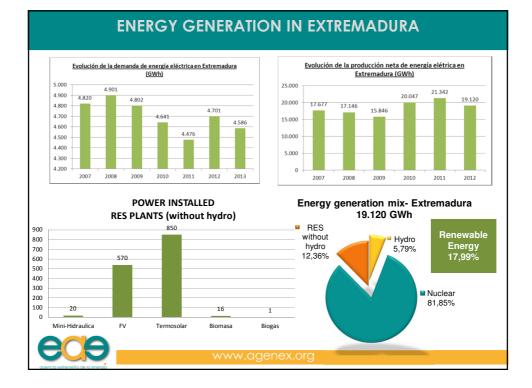

|                                                                                                                                                                                                                                                                                                                                                                                                                                                                                                                                                                                                                                                                                                     | NUCLEAR PLANTS                 | POWER<br>(MW) |
|-----------------------------------------------------------------------------------------------------------------------------------------------------------------------------------------------------------------------------------------------------------------------------------------------------------------------------------------------------------------------------------------------------------------------------------------------------------------------------------------------------------------------------------------------------------------------------------------------------------------------------------------------------------------------------------------------------|--------------------------------|---------------|
|                                                                                                                                                                                                                                                                                                                                                                                                                                                                                                                                                                                                                                                                                                     | ALMARAZ 1                      | 1.035         |
| Gabriel y Galán                                                                                                                                                                                                                                                                                                                                                                                                                                                                                                                                                                                                                                                                                     | ALMARAZ 2                      | 983           |
|                                                                                                                                                                                                                                                                                                                                                                                                                                                                                                                                                                                                                                                                                                     | TOTAL                          | 2.018         |
|                                                                                                                                                                                                                                                                                                                                                                                                                                                                                                                                                                                                                                                                                                     |                                |               |
| Guijo de Granadi                                                                                                                                                                                                                                                                                                                                                                                                                                                                                                                                                                                                                                                                                    | HYDRO PLANTS                   | POWER<br>(MW) |
|                                                                                                                                                                                                                                                                                                                                                                                                                                                                                                                                                                                                                                                                                                     | CH TORREJÓN                    | 130,36        |
| C.N Almaraz                                                                                                                                                                                                                                                                                                                                                                                                                                                                                                                                                                                                                                                                                         | CH JOSE MARÍA ORIOL            | 953,32        |
| Ciar                                                                                                                                                                                                                                                                                                                                                                                                                                                                                                                                                                                                                                                                                                | CH CEDILLO                     | 495,18        |
| product and the second s | CH GABRIEL Y GALÁN             | 110,40        |
| Puerto P                                                                                                                                                                                                                                                                                                                                                                                                                                                                                                                                                                                                                                                                                            |                                | 52,21         |
| La Ser                                                                                                                                                                                                                                                                                                                                                                                                                                                                                                                                                                                                                                                                                              | ma GRANADILLA<br>CH VALDECAÑAS | 247,17        |
| Orellan                                                                                                                                                                                                                                                                                                                                                                                                                                                                                                                                                                                                                                                                                             |                                | 39,40         |
| Zújar                                                                                                                                                                                                                                                                                                                                                                                                                                                                                                                                                                                                                                                                                               | CIJARA M.D.                    | 50,40         |
|                                                                                                                                                                                                                                                                                                                                                                                                                                                                                                                                                                                                                                                                                                     | CIJARA M.I.                    | 51,70         |
|                                                                                                                                                                                                                                                                                                                                                                                                                                                                                                                                                                                                                                                                                                     | ORELLANA                       | 22,20         |
| Hidráulicas>10                                                                                                                                                                                                                                                                                                                                                                                                                                                                                                                                                                                                                                                                                      | PUERTO PEÑA                    | 55,59         |
| 🦰 Nuclear                                                                                                                                                                                                                                                                                                                                                                                                                                                                                                                                                                                                                                                                                           | ZUJAR                          | 28,36         |
|                                                                                                                                                                                                                                                                                                                                                                                                                                                                                                                                                                                                                                                                                                     | LA SERENA                      | 21,10         |
|                                                                                                                                                                                                                                                                                                                                                                                                                                                                                                                                                                                                                                                                                                     | TOTAL                          | 2.257,39      |