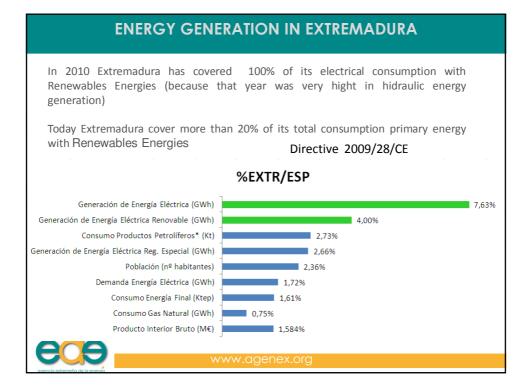

| LA SERENA                      | 21,10         |
|                                                                                                                                                                                                                                                                                                                                                                                                                                                                                                                                                                                                                                                                                                     | TOTAL                          | 2.257,39      |













6