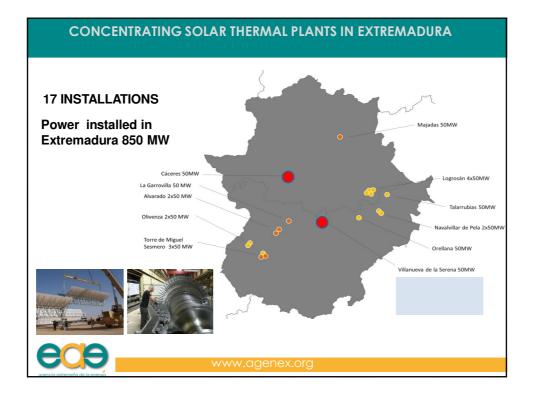

|                                                                                                                                                                                                                                                                                                                                                                                                                                                                                                                                                                                                                                                                                                     | NUCLEAR PLANTS                 | POWER<br>(MW) |
|-----------------------------------------------------------------------------------------------------------------------------------------------------------------------------------------------------------------------------------------------------------------------------------------------------------------------------------------------------------------------------------------------------------------------------------------------------------------------------------------------------------------------------------------------------------------------------------------------------------------------------------------------------------------------------------------------------|--------------------------------|---------------|
|                                                                                                                                                                                                                                                                                                                                                                                                                                                                                                                                                                                                                                                                                                     | ALMARAZ 1                      | 1.035         |
| Gabriel y Galán                                                                                                                                                                                                                                                                                                                                                                                                                                                                                                                                                                                                                                                                                     | ALMARAZ 2                      | 983           |
|                                                                                                                                                                                                                                                                                                                                                                                                                                                                                                                                                                                                                                                                                                     | TOTAL                          | 2.018         |
|                                                                                                                                                                                                                                                                                                                                                                                                                                                                                                                                                                                                                                                                                                     |                                |               |
| Guijo de Granadi                                                                                                                                                                                                                                                                                                                                                                                                                                                                                                                                                                                                                                                                                    | HYDRO PLANTS                   | POWER<br>(MW) |
|                                                                                                                                                                                                                                                                                                                                                                                                                                                                                                                                                                                                                                                                                                     | CH TORREJÓN                    | 130,36        |
| C.N Almaraz                                                                                                                                                                                                                                                                                                                                                                                                                                                                                                                                                                                                                                                                                         | CH JOSE MARÍA ORIOL            | 953,32        |
| Ciar                                                                                                                                                                                                                                                                                                                                                                                                                                                                                                                                                                                                                                                                                                | CH CEDILLO                     | 495,18        |
| product and the second s | CH GABRIEL Y GALÁN             | 110,40        |
| Puerto P                                                                                                                                                                                                                                                                                                                                                                                                                                                                                                                                                                                                                                                                                            |                                | 52,21         |
| La Ser                                                                                                                                                                                                                                                                                                                                                                                                                                                                                                                                                                                                                                                                                              | ma GRANADILLA<br>CH VALDECAÑAS | 247,17        |
| Orellan                                                                                                                                                                                                                                                                                                                                                                                                                                                                                                                                                                                                                                                                                             |                                | 39,40         |
| Zújar                                                                                                                                                                                                                                                                                                                                                                                                                                                                                                                                                                                                                                                                                               | CIJARA M.D.                    | 50,40         |
|                                                                                                                                                                                                                                                                                                                                                                                                                                                                                                                                                                                                                                                                                                     | CIJARA M.I.                    | 51,70         |
|                                                                                                                                                                                                                                                                                                                                                                                                                                                                                                                                                                                                                                                                                                     | ORELLANA                       | 22,20         |
| Hidráulicas>10                                                                                                                                                                                                                                                                                                                                                                                                                                                                                                                                                                                                                                                                                      | PUERTO PEÑA                    | 55,59         |
| 🦰 Nuclear                                                                                                                                                                                                                                                                                                                                                                                                                                                                                                                                                                                                                                                                                           | ZUJAR                          | 28,36         |
|                                                                                                                                                                                                                                                                                                                                                                                                                                                                                                                                                                                                                                                                                                     | LA SERENA                      | 21,10         |
|                                                                                                                                                                                                                                                                                                                                                                                                                                                                                                                                                                                                                                                                                                     | TOTAL                          | 2.257,39      |