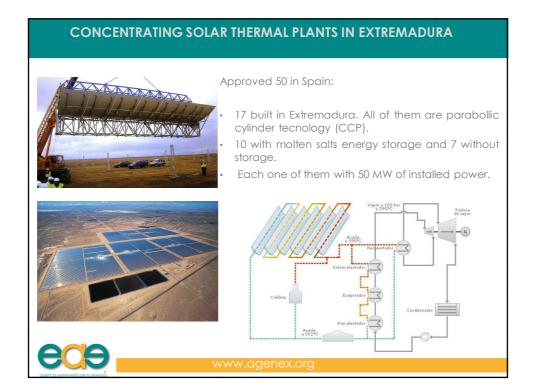

|                                                                                                                                                                                                                                                                                                                                                                                                                                                                                                                                                                                                                                                                                                     | NUCLEAR PLANTS                 | POWER<br>(MW) |
|-----------------------------------------------------------------------------------------------------------------------------------------------------------------------------------------------------------------------------------------------------------------------------------------------------------------------------------------------------------------------------------------------------------------------------------------------------------------------------------------------------------------------------------------------------------------------------------------------------------------------------------------------------------------------------------------------------|--------------------------------|---------------|
|                                                                                                                                                                                                                                                                                                                                                                                                                                                                                                                                                                                                                                                                                                     | ALMARAZ 1                      | 1.035         |
| Gabriel y Galán                                                                                                                                                                                                                                                                                                                                                                                                                                                                                                                                                                                                                                                                                     | ALMARAZ 2                      | 983           |
|                                                                                                                                                                                                                                                                                                                                                                                                                                                                                                                                                                                                                                                                                                     | TOTAL                          | 2.018         |
|                                                                                                                                                                                                                                                                                                                                                                                                                                                                                                                                                                                                                                                                                                     |                                |               |
| Guijo de Granadi                                                                                                                                                                                                                                                                                                                                                                                                                                                                                                                                                                                                                                                                                    | HYDRO PLANTS                   | POWER<br>(MW) |
|                                                                                                                                                                                                                                                                                                                                                                                                                                                                                                                                                                                                                                                                                                     | CH TORREJÓN                    | 130,36        |
| C.N Almaraz                                                                                                                                                                                                                                                                                                                                                                                                                                                                                                                                                                                                                                                                                         | CH JOSE MARÍA ORIOL            | 953,32        |
| Ciar                                                                                                                                                                                                                                                                                                                                                                                                                                                                                                                                                                                                                                                                                                | CH CEDILLO                     | 495,18        |
| product and the second s | CH GABRIEL Y GALÁN             | 110,40        |
| Puerto P                                                                                                                                                                                                                                                                                                                                                                                                                                                                                                                                                                                                                                                                                            |                                | 52,21         |
| La Ser                                                                                                                                                                                                                                                                                                                                                                                                                                                                                                                                                                                                                                                                                              | ma GRANADILLA<br>CH VALDECAÑAS | 247,17        |
| Orellan                                                                                                                                                                                                                                                                                                                                                                                                                                                                                                                                                                                                                                                                                             |                                | 39,40         |
| Zújar                                                                                                                                                                                                                                                                                                                                                                                                                                                                                                                                                                                                                                                                                               | CIJARA M.D.                    | 50,40         |
|                                                                                                                                                                                                                                                                                                                                                                                                                                                                                                                                                                                                                                                                                                     | CIJARA M.I.                    | 51,70         |
|                                                                                                                                                                                                                                                                                                                                                                                                                                                                                                                                                                                                                                                                                                     | ORELLANA                       | 22,20         |
| Hidráulicas>10                                                                                                                                                                                                                                                                                                                                                                                                                                                                                                                                                                                                                                                                                      | PUERTO PEÑA                    | 55,59         |
| 🦰 Nuclear                                                                                                                                                                                                                                                                                                                                                                                                                                                                                                                                                                                                                                                                                           | ZUJAR                          | 28,36         |
|                                                                                                                                                                                                                                                                                                                                                                                                                                                                                                                                                                                                                                                                                                     | LA SERENA                      | 21,10         |
|                                                                                                                                                                                                                                                                                                                                                                                                                                                                                                                                                                                                                                                                                                     | TOTAL                          | 2.257,39      |