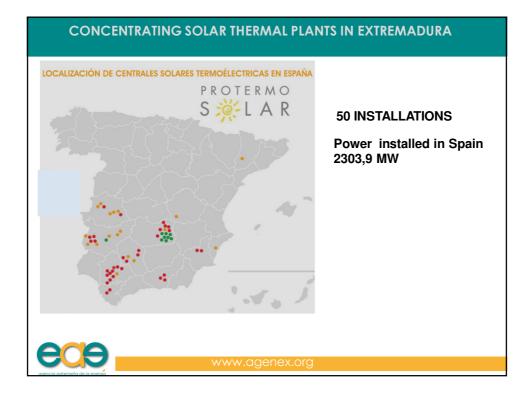

|                                                                                                                                                                                                                                                                                                                                                                                                                                                                                                                                                                                                                                                                                                     | NUCLEAR PLANTS                 | POWER<br>(MW) |
|-----------------------------------------------------------------------------------------------------------------------------------------------------------------------------------------------------------------------------------------------------------------------------------------------------------------------------------------------------------------------------------------------------------------------------------------------------------------------------------------------------------------------------------------------------------------------------------------------------------------------------------------------------------------------------------------------------|--------------------------------|---------------|
|                                                                                                                                                                                                                                                                                                                                                                                                                                                                                                                                                                                                                                                                                                     | ALMARAZ 1                      | 1.035         |
| Gabriel y Galán                                                                                                                                                                                                                                                                                                                                                                                                                                                                                                                                                                                                                                                                                     | ALMARAZ 2                      | 983           |
|                                                                                                                                                                                                                                                                                                                                                                                                                                                                                                                                                                                                                                                                                                     | TOTAL                          | 2.018         |
|                                                                                                                                                                                                                                                                                                                                                                                                                                                                                                                                                                                                                                                                                                     |                                |               |
| Guijo de Granadi                                                                                                                                                                                                                                                                                                                                                                                                                                                                                                                                                                                                                                                                                    | HYDRO PLANTS                   | POWER<br>(MW) |
|                                                                                                                                                                                                                                                                                                                                                                                                                                                                                                                                                                                                                                                                                                     | CH TORREJÓN                    | 130,36        |
| C.N Almaraz                                                                                                                                                                                                                                                                                                                                                                                                                                                                                                                                                                                                                                                                                         | CH JOSE MARÍA ORIOL            | 953,32        |
| Ciar                                                                                                                                                                                                                                                                                                                                                                                                                                                                                                                                                                                                                                                                                                | CH CEDILLO                     | 495,18        |
| product and the second s | CH GABRIEL Y GALÁN             | 110,40        |
| Puerto P                                                                                                                                                                                                                                                                                                                                                                                                                                                                                                                                                                                                                                                                                            |                                | 52,21         |
| La Ser                                                                                                                                                                                                                                                                                                                                                                                                                                                                                                                                                                                                                                                                                              | ma GRANADILLA<br>CH VALDECAÑAS | 247,17        |
| Orellan                                                                                                                                                                                                                                                                                                                                                                                                                                                                                                                                                                                                                                                                                             |                                | 39,40         |
| Zújar                                                                                                                                                                                                                                                                                                                                                                                                                                                                                                                                                                                                                                                                                               | CIJARA M.D.                    | 50,40         |
|                                                                                                                                                                                                                                                                                                                                                                                                                                                                                                                                                                                                                                                                                                     | CIJARA M.I.                    | 51,70         |
|                                                                                                                                                                                                                                                                                                                                                                                                                                                                                                                                                                                                                                                                                                     | ORELLANA                       | 22,20         |
| Hidráulicas>10                                                                                                                                                                                                                                                                                                                                                                                                                                                                                                                                                                                                                                                                                      | PUERTO PEÑA                    | 55,59         |
| 🦰 Nuclear                                                                                                                                                                                                                                                                                                                                                                                                                                                                                                                                                                                                                                                                                           | ZUJAR                          | 28,36         |
|                                                                                                                                                                                                                                                                                                                                                                                                                                                                                                                                                                                                                                                                                                     | LA SERENA                      | 21,10         |
|                                                                                                                                                                                                                                                                                                                                                                                                                                                                                                                                                                                                                                                                                                     | TOTAL                          | 2.257,39      |