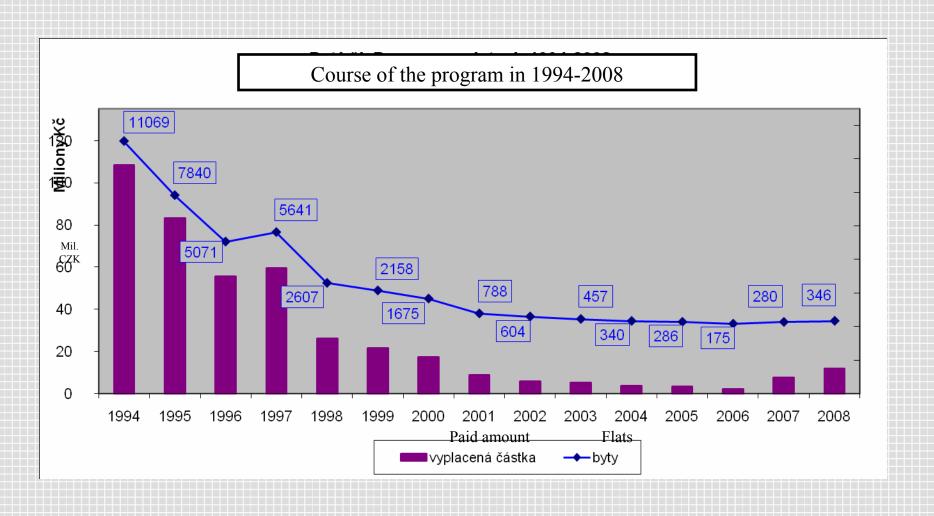

## Course of the program in 1994 - 2008

## Course of the program in 1994 - 2008

| Year   | Paid amount / CZK           | Flat number |  |
|--------|-----------------------------|-------------|--|
| Rok    | Vyplacená<br>částka<br>(Kč) | Počet bytů  |  |
| 1994   | 108 220 940                 | 11069       |  |
| 1995   | 83 238 513                  | 7840        |  |
| 1996   | 55 657 126                  | 5071        |  |
| 1997   | 59 528 854                  | 5641        |  |
| 1998   | 25 997 010                  | 2607        |  |
| 1999   | 21 554 464                  | 21 58       |  |
| 2000   | 17 415 627                  | 1675        |  |
| 2001   | 8 693 928                   | 788         |  |
| 2002   | 5 8 3 7 6 0 6               | 604         |  |
| 2003   | 5 040 345                   | 457         |  |
| 2004   | 3 659 870                   | 340         |  |
| 2005   | 3 361 000                   | 286         |  |
| 2006   | 2 180 000                   | 175         |  |
| 2007   | 7 460 920                   | 280         |  |
| 2008   | 11 859 530                  | 346         |  |
| Celkem | 419 705 733                 | 39337       |  |