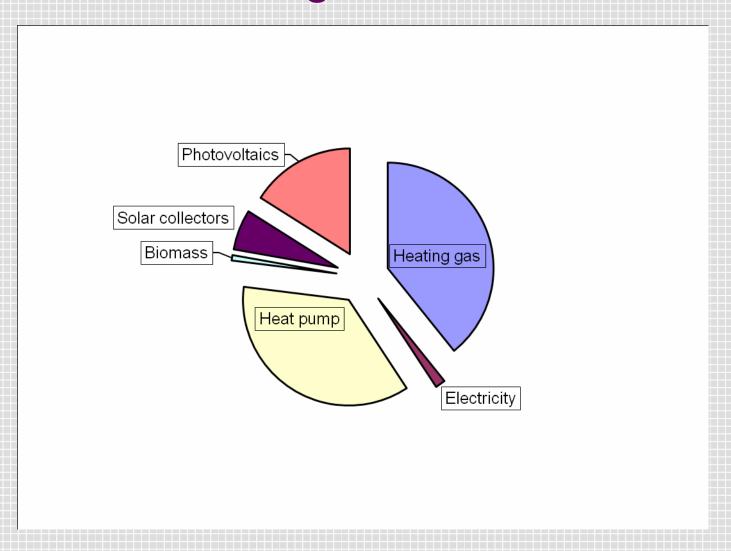

## Survey for 2005 - 2008

number of cleared applications according to single sources

| SOURCE           | 2005 | 2006 | 2007 | 2008 |
|------------------|------|------|------|------|
| Heating gas      | 254  | 148  | 203  | 214  |
| Electricity      | 18   | 10   | 9    | 8    |
| Biomass          | 2    | X    | 1    | 3    |
| Heat pump        | 12   | 13   | 44   | 67   |
| Solar collectors | X    | 4    | 15   | 13   |
| Photovoltaics    | X    | X    | 6    | 41   |
| TOTAL            | 286  | 175  | 278  | 346  |

## Structure of the grant utilization in 2008